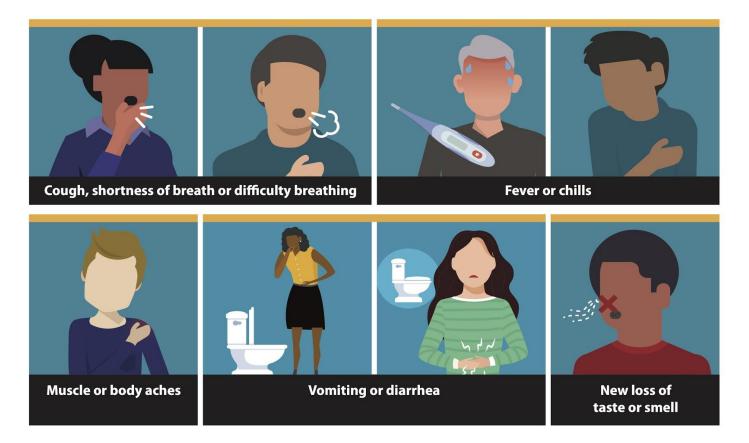

## Symptoms of Coronavirus (COVID-19)

#### Know the symptoms of COVID-19, which can include the following:

Symptoms can range from mild to severe illness, and appear 2–14 days after you are exposed to the virus that causes COVID-19.

Centers for Disease Control and Prevention National Center for Emerging and Zoonotic Infectious Diseases