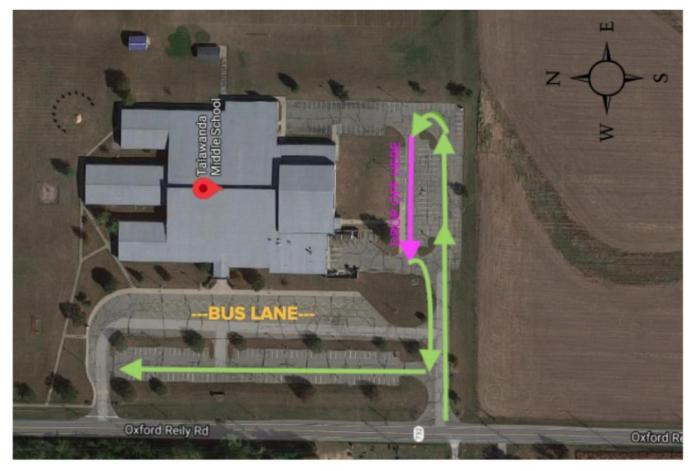

#### **TMS Morning Drop Off Procedures**

Talawanda Middle School will open the doors for students at 7:40am. Students can enter the building, take their coats to lockers if needed, and report to the cafeteria for breakfast or first period.

When you enter the parking lot, the line of cars should be continuously moving (see image below). If you arrive earlier than 7:30am and need to wait for your student to exit the car, please park in a spot between the basketball hoops. There is plenty of space outside for students to safely keep distant from others while waiting just a few minutes for the doors to open. Please have your student exit the vehicle as soon as you pull alongside/parallel the building (the pink section of the image below). This allows 5-8 cars to drop off at the same time and the line moves significantly faster.

Be careful to note that the busses will also be entering the parking lot and will need to have the right of way as they attempt to enter the bus drop off lanes in the front of the building.

Thank you for your assistance with this. If everyone follows these procedures morning drop off will move much faster.