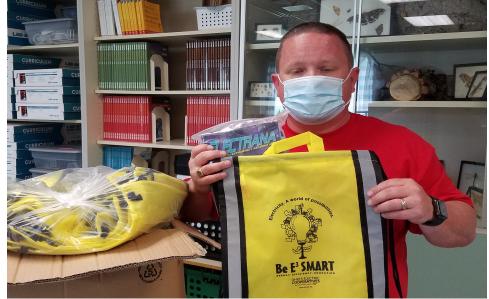

Seventh grade students will be bringing home free energy-saving products compliments of the Ohio Electric Co-Ops and their Ohio Energy Project! This project aims to bring energy-saving awareness to future consumers!