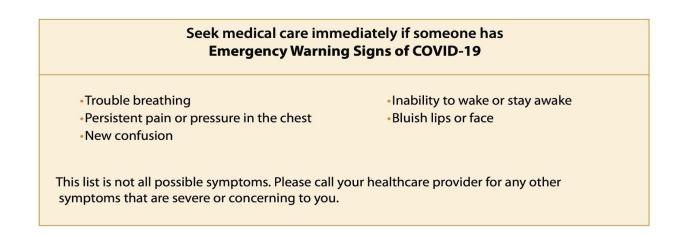

## Symptoms of Coronavirus (COVID-19)

#### Know the symptoms of COVID-19, which can include the following:

Symptoms can range from mild to severe illness, and appear 2–14 days after you are exposed to the virus that causes COVID-19.

Centers for Disease Control and Prevention National Center for Emerging and Zoonotic Infectious Diseases